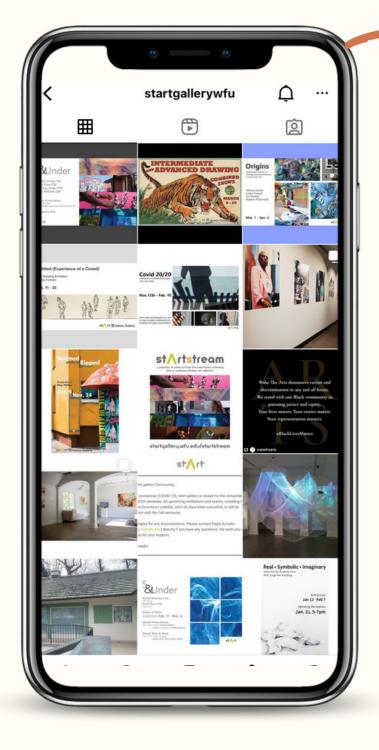

## stArt Gallery

Art Gallery

Media Management Tone of Voice

@startgallerywfu

- ADA Guidelines & Compliance
- Community Engagement
- Copywriting & Email Marketing
- Content Calendar Planning
- Photo & Video Content Creation

I created a brand strategy based on the stArt Gallery's mission of supporting student artists and engaging with the Wake Forest University and Winston-Salem communities. The color story and visual content reflect the geographic location of the gallery in the historic Reynolda Village, while also highlighting the individual artworks on display.

I independently created all photography, videography (Reels), event graphics, and email marketing campaigns for stArt Gallery with 3-5 posts and 1 email campaign per week with accompanying alt text.

I increased engagement by 111% in 90 days and grew the Instagram following by 66% percent in 6 months with organic optimization of the profile.

@startgallerywfu