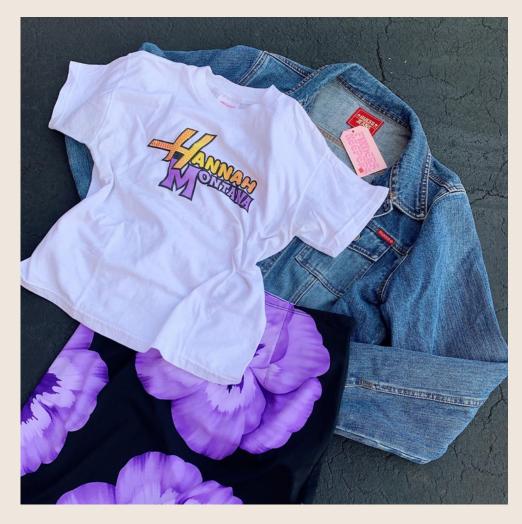

## Finders Keepers

Vintage Clothing & Nostalgia Brand

**Creative Direction Trend Prediction** 

@finderskeeperspod

- Media Management
- Tone of Voice for Gen Z Audience
- Knowledge of Meme Culture
- **Community Engagement**
- Photo & Video Content Creation

I created a brand strategy based on the brand identity of 90s and y2k nostalgia that promotes the business's vintage clothing products and local events. I created and curated photography, video (Reels & TikToks), and event graphics with 4-6 posts per week.