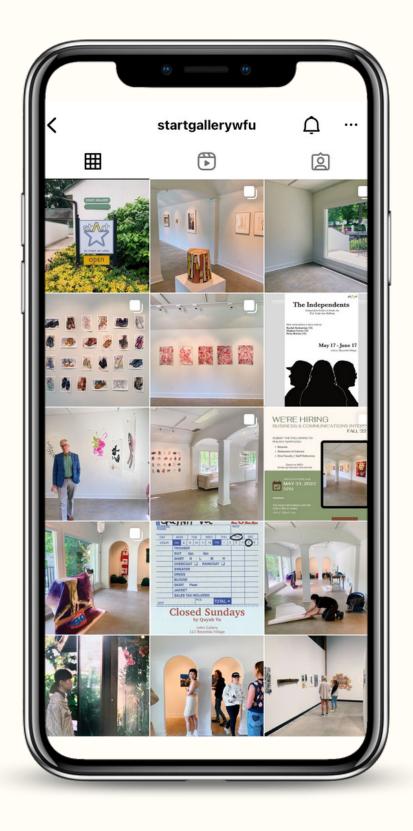

## Accounts Managed

Hyperlinked to Images

## stArt Gallery

Art Gallery

Media Management Tone of Voice

@startgallerywfu

- ADA Guidelines & Compliance
- Community Engagement
- Copywriting & Email Marketing
- Content Calendar Planning
- Photo & Video Content Creation

I created a brand strategy based on the stArt Gallery's mission of supporting student artists and engaging with the Wake Forest University and Winston-Salem communities. The color story and visual content reflect the geographic location of the gallery in the historic Reynolda Village, while also highlighting the individual artworks on display.

I independently created all photography, videography (Reels), event graphics, and email marketing campaigns for stArt Gallery with 3-5 posts and 1 email campaign per week with accompanying alt text.

I increased engagement by 111% in 90 days and grew the Instagram following by 66% percent in 6 months with organic optimization of the profile.