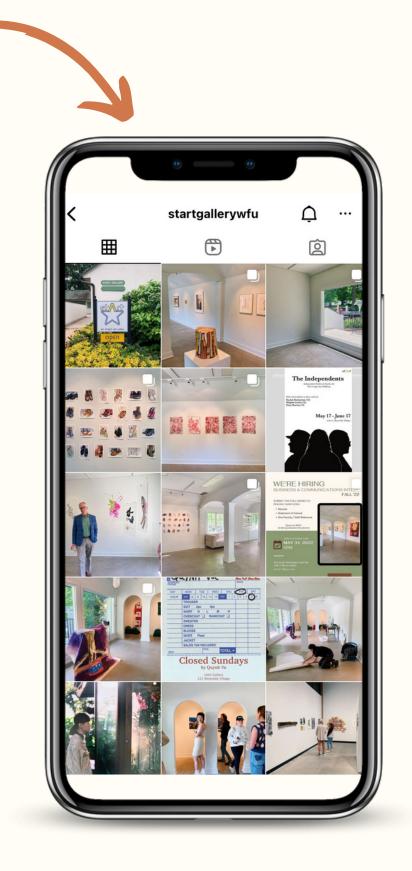

## stArt Gallery

Art Gallery

Media Management Tone of Voice

@startgallerywfu

- ADA Guidelines & Compliance
- Community Engagement
- Copywriting & Email Marketing
- Content Calendar Planning
- Photo & Video Content Creation

I created a brand strategy based on the stArt Gallery's mission of supporting student artists and engaging with the Wake Forest University and Winston-Salem communities. The color story and visual content reflect the geographic location of the gallery in the historic Reynolda Village, while also highlighting the individual artworks on display.

I independently created all photography, videography (Reels), event graphics, and email marketing campaigns for stArt Gallery with 3-5 posts and 1 email campaign per week with accompanying alt text.

I increased engagement by 111% in 90 days and grew the Instagram following by 66% percent in 6 months with organic optimization of the profile.

@startgallerywfu