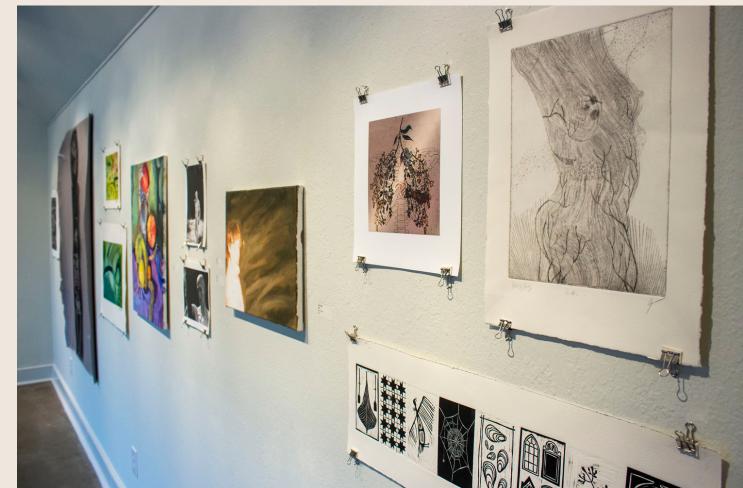

▲ CREATE TXT MESSAGE 25/160 To:1/10 444-444-4444 Text: Hey girl lets go shoppimg





finderskeeperspod me asking my mom to take me black friday thrifting

2w



finderskeeperspod me calling the girlies up to say how EXCITED I AM for my pop up @theodoresnc TMRW !! 11am 4pm !!

ALSO FOR HALLOWEEN LMAO

bringing my best goods just for y'all! 6w



finderskeeperspod happy monday! we are on the grind obv, but the grind is easier when u have fun stickers on your laptop. especially finders keepers stickers . WHO WANTS ONE

22w



ambacebador 🙂 🙂 🥶

22w Reply ····





meredithlvaughn New stickers bby!!!



revivaljunkies Oh we need some !!

22w Reply



nngbrn hot girls have finders keepers stickers on everything 22w Reply

## Reels & TikToks

Hyperlinked to Images









# hotography Brand











## Event Photography















## Photograph reet S