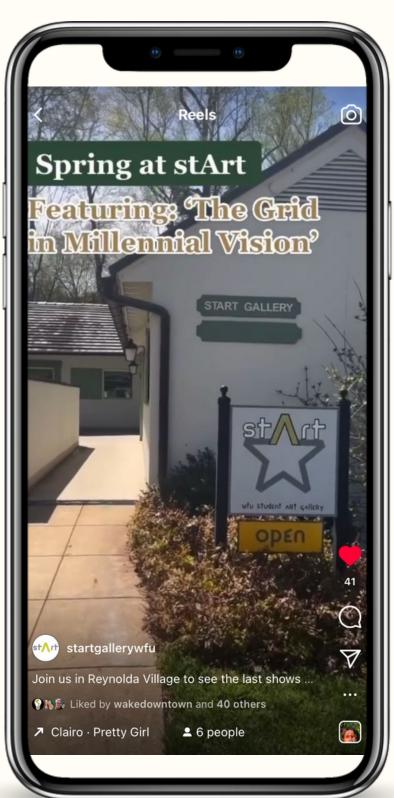

#### 5

OW is the "Medium of Memory" at @wakedowntown from 5-7 ou there for art conversation, rink, and learning more about naart's art-making process!

arts

startgallerywfu It's been a great week for stArt! Thanks so much to @bforniotis for visiting us and hosting such an engaging art talk, and congratulations to @emmaegmartin on the opening of her exhibition!

If you missed the reception, you can still visit the stArt Gallery in Reynolda Village to see the "Movimento Stoico" exhibition, through Nov 11. You don't want to miss this work!