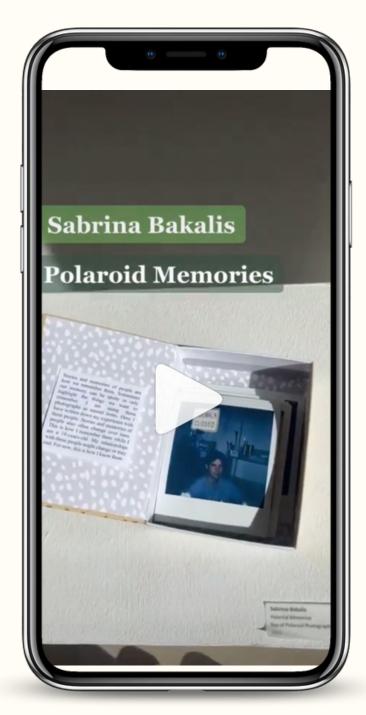

for 10% off!



₹1XIII ▲ CREATE TXT MESSAGE 25/160 To:1/10 444-444-4444 Text: Hey girl lets go shoppimg





finderskeeperspod me asking my mom to take me black friday thrifting

2w



finderskeeperspod me calling the girlies up to say how EXCITED I AM for my pop up @theodoresnc TMRW !! 11am 4pm !!

ALSO FOR HALLOWEEN LMAO

bringing my best goods just for y'all! 6w



finderskeeperspod happy monday! we are on the grind obv, but the grind is easier when u have fun stickers on your laptop. especially finders keepers stickers . WHO WANTS ONE

22w



ambacebador 🙂 🙂 🥶

22w Reply ····





meredithlvaughn New stickers bby!!!



revivaljunkies Oh we need some !!

22w Reply



nngbrn hot girls have finders keepers stickers on everything 22w Reply

## Reels & TikToks

Hyperlinked to Images









# hotography Brand











## Event Photography















## Photograph reet S