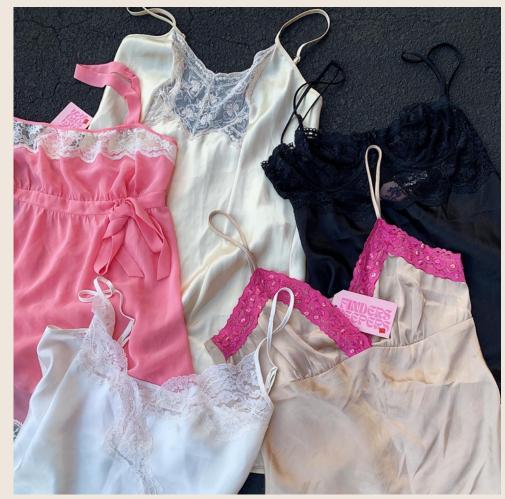

## Finders Keepers

Vintage Clothing & Nostalgia Brand

**Creative Direction Trend Prediction** 

@finderskeeperspod

- Media Management
- Tone of Voice for Gen Z Audience
- Knowledge of Meme Culture
- **Community Engagement**
- Photo & Video Content Creation

I created a brand strategy based on the brand identity of 90s and y2k nostalgia that promotes the business's vintage clothing products and local events. I created and curated photography, video (Reels & TikToks), and event graphics with 4-6 posts per week.