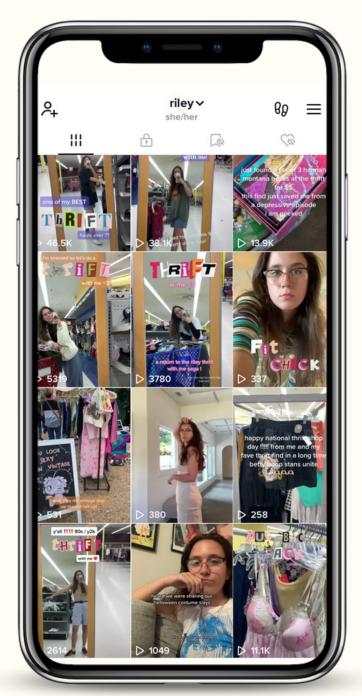

## Finders Keepers

Vintage Clothing & Nostalgia Brand

**Creative Direction Trend Prediction** 

@finderskeeperspod

- Media Management
- Tone of Voice for Gen Z Audience
- Knowledge of Meme Culture
- **Community Engagement**
- Photo & Video Content Creation

I created a brand strategy based on the brand identity of 90s and y2k nostalgia that promotes the business's vintage clothing products and local events. I created and curated photography, video (Reels & TikToks), and event graphics with 4-6 posts per week.

Through intentional video content creation on Reels, I increased the amount of new accounts reached by 39.8% in 30 days.

I grew the Instagram following by 70% percent in 3 months as a result of local networking and proactive engagement with profiles following similar accounts.

I increased engagement with the business website by 21.9% in 30 days by directing captions and story details to the link in the account bio.

@finderskeeperspod