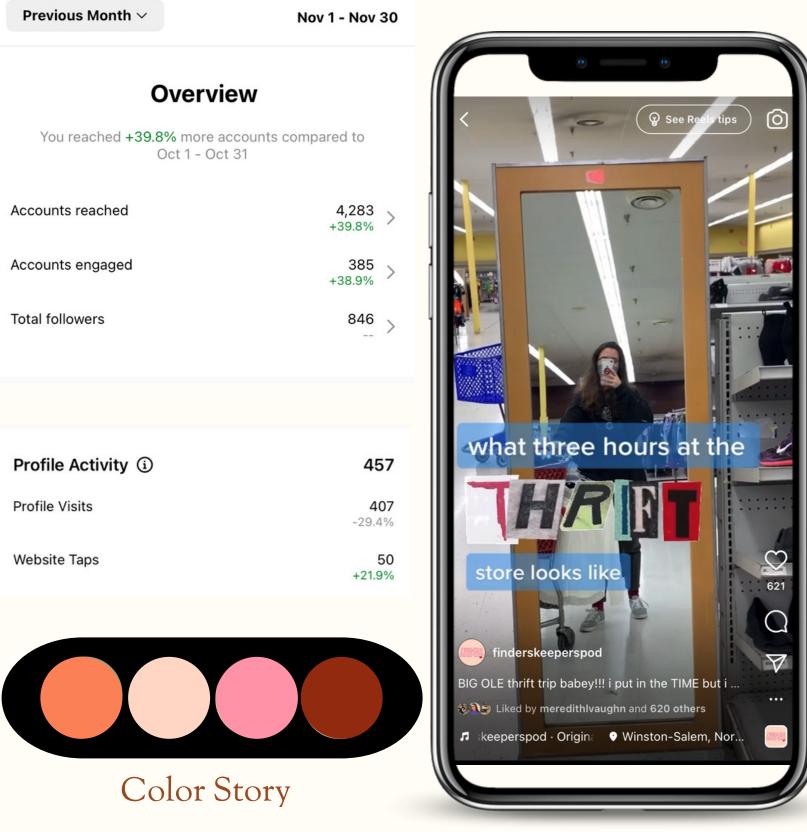

Through intentional video content creation on Reels, I increased the amount of new accounts reached by 39.8% in 30 days.

I grew the Instagram following by 70% percent in 3 months as a result of local networking and proactive engagement with profiles following similar accounts.

I increased engagement with the business website by 21.9% in 30 days by directing captions and story details to the link in the account bio.

@finderskeeperspod