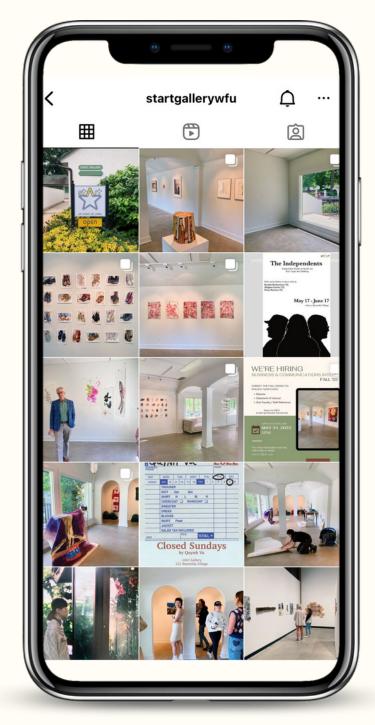

## stArt Gallery

Art Gallery

Media Management Tone of Voice

@startgallerywfu

- ADA Guidelines & Compliance
- Community Engagement
- Copywriting & Email Marketing
- Content Calendar Planning
- Photo & Video Content Creation

I created a brand strategy based on the stArt Gallery's mission of supporting student artists and engaging with the Wake Forest University and Winston-Salem communities. The color story and visual content reflect the geographic location of the gallery in the historic Reynolda Village, while also highlighting the individual artworks on display.

I independently created all photography, videography (Reels), event graphics, and email marketing campaigns for stArt Gallery with 3-5 posts and 1 email campaign per week with accompanying alt text.

I increased engagement by 111% in 90 days and grew the Instagram following by 66% percent in 6 months with organic optimization of the profile.

@startgallerywfu