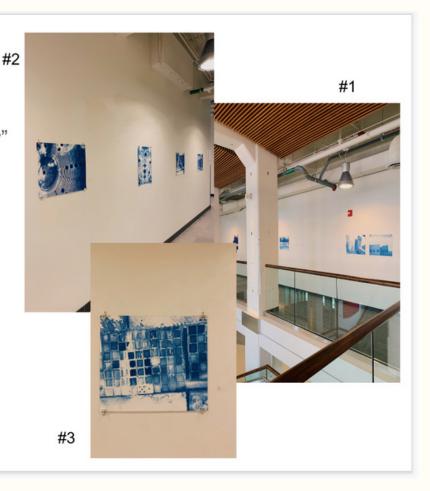

#### #wakethearts

6w

st∧rt

elaine.swift Congrats, @emmaegmartin !!

6w Reply

carlyrwarren 👋 @emmaegmartin

6w 1 like Reply

startgallerywfu Wrapping up the install for our newest stArt.dt exhibition! Check out the cyanotype photographs in "Medium of Memory" now on view at @wakedowntown . The photographs by @angelama\_art ('24) were taken on the Nintendo 3DS!

"Medium of Memory" is on view at Wake Downtown through October 10.

#wakethearts

12w

st∧rt

jenniferfinkel Can't wait! 12w Reply

12w 2 likes Reply

seanjart So cool!!

Gallery