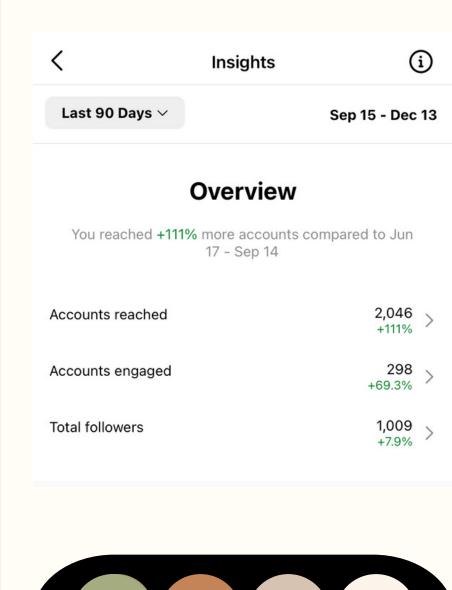

I independently created all photography, videography (Reels), event graphics, and email marketing campaigns for stArt Gallery with 3-5 posts and 1 email campaign per week with accompanying alt text.

I increased engagement by 111% in 90 days and grew the Instagram following by 66% percent in 6 months with organic optimization of the profile.