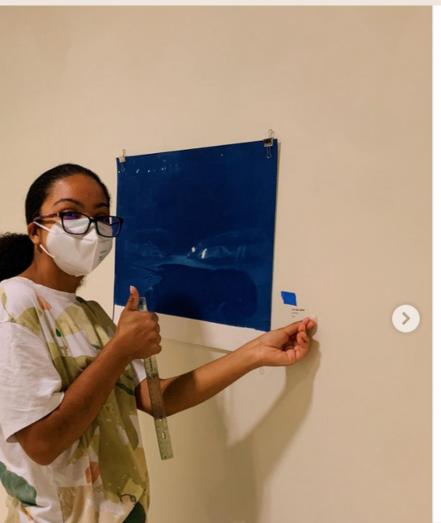

#### #wakethearts

6w

st∧rt

elaine.swift Congrats, @emmaegmartin !!

6w Reply

carlyrwarren 👋 @emmaegmartin

6w 1 like Reply

startgallerywfu Wrapping up the install for our newest stArt.dt exhibition! Check out the cyanotype photographs in "Medium of Memory" now on view at @wakedowntown . The photographs by @angelama\_art ('24) were taken on the Nintendo 3DS!